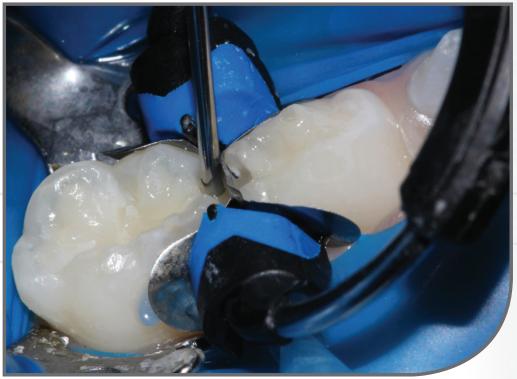

## Case Study:

The procedure is a modified snowplow composite fill on primary molars.

First and second primary molar MO/DO preparation and Garrison 3D XR Composi-Tight matrix system.

Phosphoric acid etch.

01

Adhesive.

03

Light cure.

05

Flowable composite.

06

Packable composite.