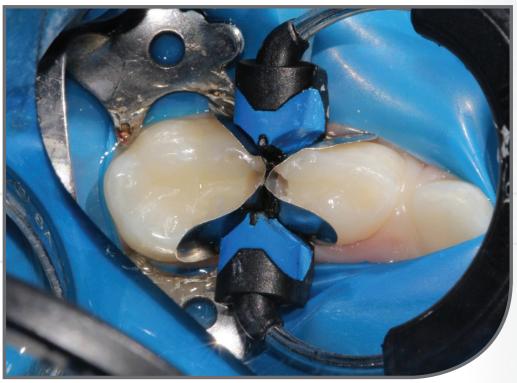

## Case Study:

The procedure is a modified snowplow composite fill on primary molars.

First and second primary molar MO/DO preparation and Garrison 3D XR Composi-Tight matrix system.

Phosphoric acid etch.

01

Adhesive.

03

Light cure.

05

Flowable composite.

06

Packable composite.