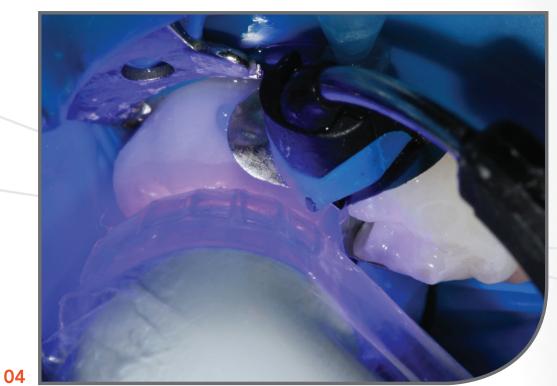

01

Adhesive.

03

Light cure.

05

Flowable composite.

06

Packable composite.