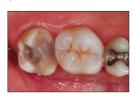

Pre-op X-ray shows the margin location for #17 subgingivally prior to elevation

Seat the margin elevation band subgingivally. The narrowness of the matrix will allow it to slide subgingivally and seal the margin efficiently.

Seal the dentin and elevate the deep margin with restorative composite.

Remove the matrix and finish with a #12 blade to remove any flash. The deep margin has been relocated 1-2 mm supragingival for predictable isolation and delivery of an indirect bonded restoration.