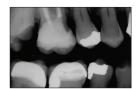

Pre-op X-ray shows the margin location for #17 subgingivally prior to elevation

Seat the margin elevation band subgingivally. The narrowness of the matrix will allow it to slide subgingivally and seal the margin efficiently.