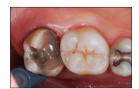

Receive a FREE pack of 6.3 mm Regular Matrices (value \$129) with purchase of DME-01 or RMK05 kit

(FREE pack contains: ReelMatrix 6.3 mm Regular Matrices (qty. of 50) RM200H)

**Clinical Case:** The margin elevation technique allows proper isolation and elevation of deep margin areas prior to restoring with an indirect partial coverage restoration (inlay or onlay). The use of the Garrison® Reel Matrix™ margin elevation band allows proper adaptation and seal of these deep areas so that a composite margin elevation can be performed.

Seal the dentin and elevate the deep margin with restorative composite.

Remove the matrix and finish with a #12 blade to remove any flash. The deep margin has been relocated 1-2 mm supragingival for predictable isolation and delivery of an indirect bonded restoration.