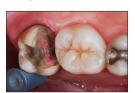

Seal the dentin and elevate the deep margin with restorative composite.

Remove the matrix and finish with a #12 blade to remove any flash. The deep margin has been relocated 1-2 mm supragingival for predictable isolation and delivery of an indirect bonded restoration.