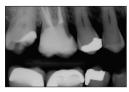

Post-op X-ray shows the completed margin elevation prior to final restoration being completed.

Reel Gear

Reel Grippers